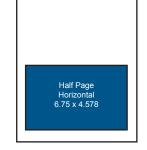

#### **Ad Sizes**

| Full page                   |                     |
|-----------------------------|---------------------|
| 1/2 page vertical           |                     |
| 1/2 page horizontal         |                     |
| 1/3 page vertical           | 3.25" x 6.086" tall |
| 1/3 page horizontal         | 6.75" x 3.047" tall |
| 1/4 page vertical           | 3.25" x 4.578" tall |
| 1/4 page horizontal         | 6.75" x 2.287" tall |
| (Bleed dimensions on back.) |                     |