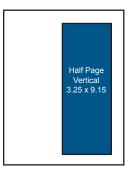

#### **Ad Sizes**

| Full page                   |                     |
|-----------------------------|---------------------|
| 1/2 page vertical           |                     |
| 1/2 page horizontal         |                     |
| 1/3 page vertical           | 3.25" x 6.086" tall |
| 1/3 page horizontal         | 6.75" x 3.047" tall |
| 1/4 page vertical           | 3.25" x 4.578" tall |
| 1/4 page horizontal         | 6.75" x 2.287" tall |
| (Bleed dimensions on back.) |                     |