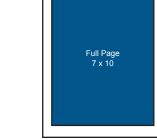

#### **Ad Sizes**

| Full page                   |                     |
|-----------------------------|---------------------|
| 1/2 page vertical           |                     |
| 1/2 page horizontal         |                     |
| 1/3 page vertical           | 3.25" x 6.086" tall |
| 1/3 page horizontal         | 6.75" x 3.047" tall |
| 1/4 page vertical           | 3.25" x 4.578" tall |
| 1/4 page horizontal         | 6.75" x 2.287" tall |
| (Bleed dimensions on back.) |                     |